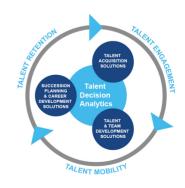

### **Harrison Talent Life Cycle Solutions**

Harrison Assessments uses predictive analytics to help organizations acquire, develop, lead and engage their talent. This comprehensive Talent Decision Analytics provides the intelligence needed throughout the talent life cycle to build effective teams and develop, engage and retain key talent. Contact us to learn how we help organizations make great decisions.