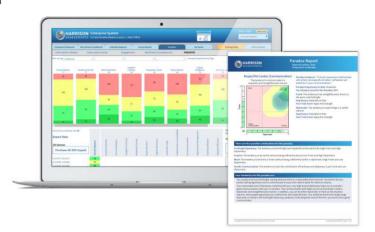

## **Transform your Coaching**

The Harrison Assessment Professional Coach System provides a unique lens to **measure behavioural change through coaching.** The assessment is efficient and cost effective, taking **only 20 minutes** to complete while measuring **175 behavioural tendencies,** interests, and preferences.

- Harrison provides you with a language to describe **observable and measurable** behaviours for coaching interventions.
- The Harrison behavioural matrix explores behavioural connections and focuses your coaching on the **areas of greatest growth.**
- Enjoyment Performance Theory targets what your clients **will actually do** as opposed to what they could potentially do.
- Paradox Theory provides meaningful insight into how often and how deeply stress affects your client.

The Harrison suite of reports gives you **multiple views** of your client's behavioural data and allows you to **customize your coaching data** to your individual requirements.