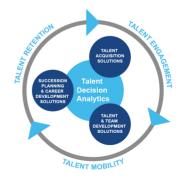

### **Harrison Talent Life Cycle Solutions**

Harrison Assessments uses predictive analytics to help organizations acquire, develop, lead and engage their talent. This comprehensive Talent Decision Analytics provides the intelligence needed throughout the talent life cycle to build effective teams and develop, engage and retain key talent. Contact us to learn how we help organizations make great decisions.