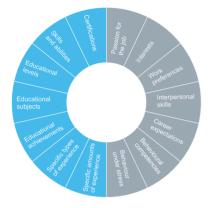

#### What is the Harrison SmartQuestionnaire?

Harrison's industry leading SmartQuestionnaire measures **175 workplace factors** and enables the effective measurement of leadership paradoxes, emotional intelligence, personality, motivation, attitudes, passion for specific jobs, engagement, and retention - all in one high- tech **25-minute questionnaire**.

When applied to group data, the SmartQuestionnaire analyses the organization's leadership capability, talent pipeline, likely talent retention rate, and provides actionable insights into company engagement, leadership development, and succession planning.